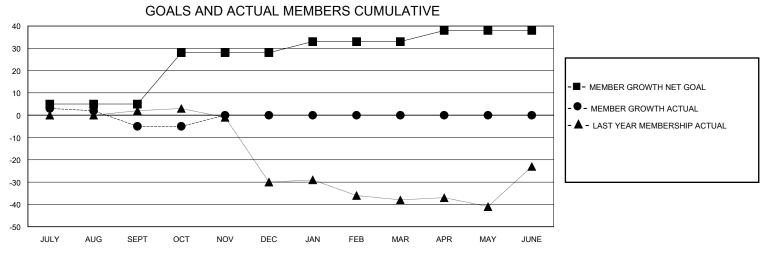

## District 28 U

GMT: LOCATION UTAH GMT CA

| •             |               |             |               |                               |                        |                         | • • • • • • • • • • • • • • • • • • • •            |  |
|---------------|---------------|-------------|---------------|-------------------------------|------------------------|-------------------------|----------------------------------------------------|--|
|               | Club          | os          |               | Members RESULTS FOR 2024-2025 |                        |                         |                                                    |  |
|               | RESULTS FOR   | R 2024-2025 |               |                               |                        |                         |                                                    |  |
| QUARTER       | NEW CLUB GOAL | NEW CLUBS   | DROPPED CLUBS | QUARTER MEME                  | BER GROWTH NET<br>GOAL | MEMBER GROWTH<br>ACTUAL | DROPPED<br>MEMBERS ACTUAL<br>(including transfers) |  |
| JULY/AUG/SEPT | 0             | 0           | 1             | JULY/AUG/SEPT                 | 5                      | 18                      | 23                                                 |  |
| OCT/NOV/DEC   | 1             | 0           | 0             | OCT/NOV/DEC                   | 23                     | 2                       | 2                                                  |  |
| JAN/FEB/MAR   | 0             | 0           | 0             | JAN/FEB/MAR                   | 5                      | 0                       | 0                                                  |  |
| APR/MAY/JUNE  | 0             | 0           | 0             | APR/MAY/JUNE                  | 5                      | 0                       | 0                                                  |  |