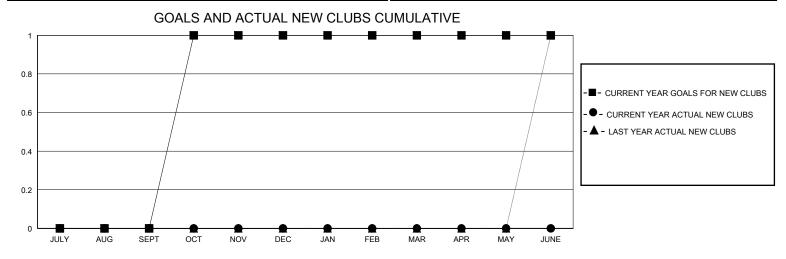

## District 28 U

GMT: LOCATION UTAH GMT CA

| •             |               |             |               |                               |                        |                         | • • • • • • • • • • • • • • • • • • • •            |  |
|---------------|---------------|-------------|---------------|-------------------------------|------------------------|-------------------------|----------------------------------------------------|--|
|               | Club          | os          |               | Members RESULTS FOR 2024-2025 |                        |                         |                                                    |  |
|               | RESULTS FOR   | R 2024-2025 |               |                               |                        |                         |                                                    |  |
| QUARTER       | NEW CLUB GOAL | NEW CLUBS   | DROPPED CLUBS | QUARTER MEME                  | BER GROWTH NET<br>GOAL | MEMBER GROWTH<br>ACTUAL | DROPPED<br>MEMBERS ACTUAL<br>(including transfers) |  |
| JULY/AUG/SEPT | 0             | 0           | 1             | JULY/AUG/SEPT                 | 5                      | 18                      | 23                                                 |  |
| OCT/NOV/DEC   | 1             | 0           | 0             | OCT/NOV/DEC                   | 23                     | 2                       | 2                                                  |  |
| JAN/FEB/MAR   | 0             | 0           | 0             | JAN/FEB/MAR                   | 5                      | 0                       | 0                                                  |  |
| APR/MAY/JUNE  | 0             | 0           | 0             | APR/MAY/JUNE                  | 5                      | 0                       | 0                                                  |  |